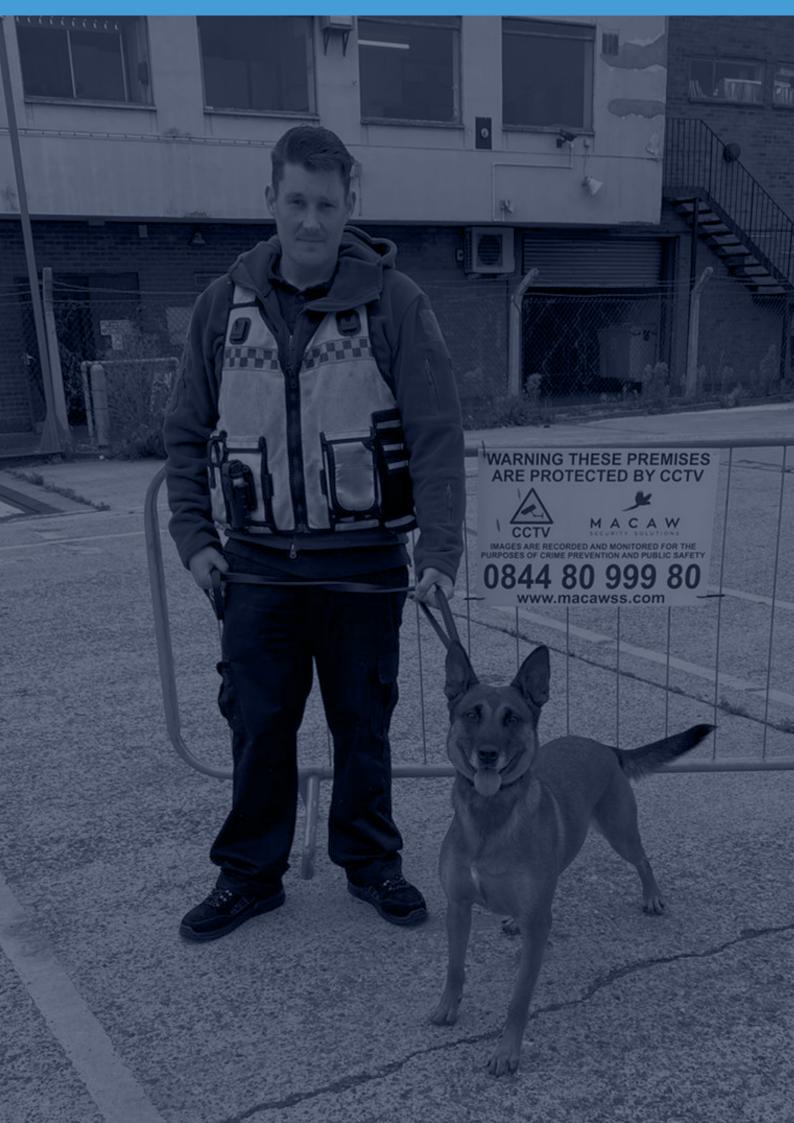

#### **DETERRENTS**

Macaw's accredited team will install and maintain a carefully planned security perimeter and make use of visible deterrents such as fencing, concrete blocks, thermal and remote wireless cameras. We (can) also offer a physical security presence, in the form of K9 support, should this be required.

#### 24/7 INTERVENTION

In the unlikely event of a breach, our security personnel team of SIA accredited professionals are poised to intervene around the clock, 365 days a year.

Our team is supported by K9 Units and we will immediately inform the police of any criminal activity.