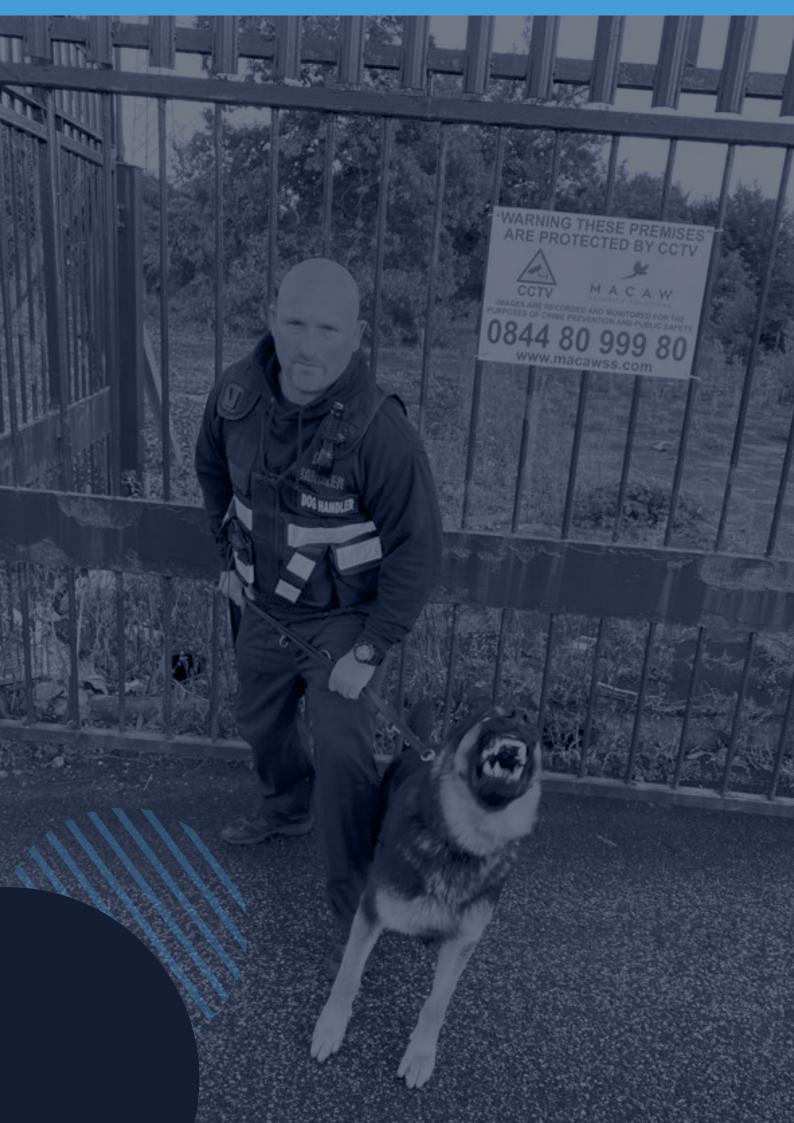

#### **DETERRENTS**

Macaw's accredited team will install and maintain a carefully planned security perimeter and make use of visible deterrents such as fencing, concrete blocks, thermal and remote wireless cameras. We (can) also offer a physical security presence, in the form of K9 support, should this be required.

#### 24/7 INTERVENTION

In the unlikely event of a breach, our security personnel team of SIA accredited professionals are poised to intervene around the clock, 365 days a year.

Our team is supported by K9 Units and we will immediately inform the police of any criminal activity.