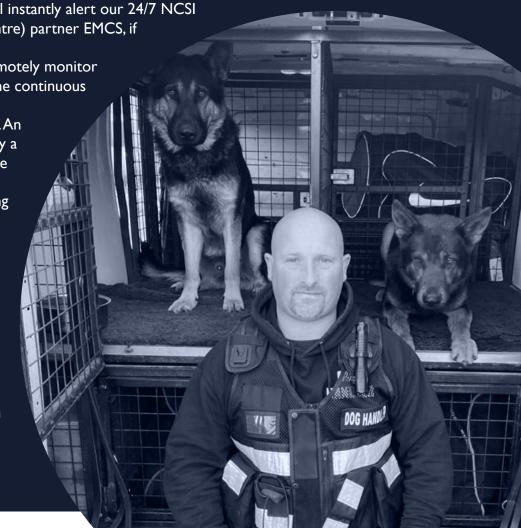

#### **SURVEILLANCE & ALARMS**

The Texecom Intruder Alarm Systems Macaw will install use motion sensors to detect intruders before they enter the premises and will instantly alert our 24/7 NCSI

Gold ARC (alarm response centre) partner EMCS, if necessary.

#### 24/7 INTERVENTION

In the unlikely event of a breach, our security personnel team of SIA accredited professionals are poised to intervene around the clock, 365 days a year.

Our team is supported by K9 Units and we will immediately inform the police of any criminal activity.