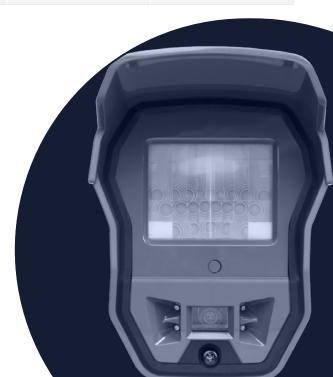

#### **SURVEILLANCE & ALARMS**

The Texecom Intruder Alarm Systems Macaw will install use motion sensors to detect intruders before they enter the premises and will instantly alert our 24/7 NCSI

Gold ARC (alarm response centre) partner EMCS, if necessary.

Macaw's HD CCTV systems remotely monitor your property and assets for the continuous visibility

needed to eliminate blind spots. An audible alert challenge will notify a potential intruder that police are on the way or Macaw's K9 Unit based upon the project are being deployed.